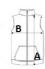

### SIZE SPECIFICATION (CM)

|                 | S  | М  | L     | XL    | 2XL | 3XL | 4XL   |
|-----------------|----|----|-------|-------|-----|-----|-------|
| Pcs./€          | 12 | 12 | 12    | 12    | 12  | 12  | 12    |
| Body Length (A) | 70 | 70 | 72.50 | 72.50 | 75  | 75  | 77.50 |
| Chest Width (B) | 53 | 57 | 61    | 65    | 70  | 74  | 77    |