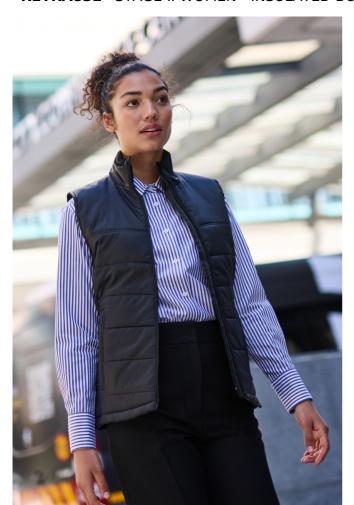

# **RETRA832** STAGE II WOMEN - INSULATED BODYWARMER

THERMO GUARD

## Fabric Information

100% polyamide

Thermo-Guard insulation

Men's 180gsm body insulation wadding weight

#### **Special Features**

2 lower pockets

Adjustable shockcord hem

Inside pocket

Concealed zip entrance in lining for embroidery access

This product has no external logo branding

#### COLORS:

Black

19 Aug 2025 19:19:16 Page 1 of 1