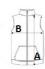

### SIZE SPECIFICATION (CM)

|                 | S     | М     | L  | XL    | 2XL   | 3XL   |
|-----------------|-------|-------|----|-------|-------|-------|
| Pcs./€          | 12    | 12    | 12 | 12    | 12    | 12    |
| Body Length (A) | 65.50 | 65.50 | 68 | 68    | 70.50 | 70.50 |
| Chest Width (B) | 50.10 | 52.50 | 55 | 57.50 | 61.25 | 63.75 |