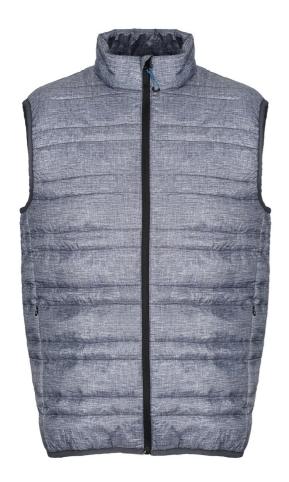

# RETRA856 FIREDOWN DOWN-TOUCH INSULATED BODYWARMER Outlet

WARMLOFT

WATERREPELLENT

# Fabric Information

100% Polyamide with water repellent and cire finish

Durable water repellent finish

Warmloft down-touch performance technology insulation

High loft polyester insulation - 60gsm

Polyester taffeta lining

#### Special Features

Inner zip guard

2 zipped lower pockets

This product has no external logo branding

Stretch binding to armholes and hem

Made using recycled materials