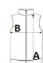

## SIZE SPECIFICATION (CM)

|                 | S  | М  | L    | XL   | 2XL | 3XL |
|-----------------|----|----|------|------|-----|-----|
| Pcs./€          | 12 | 12 | 12   | 12   | 12  | 12  |
| Body Length (A) | 70 | 70 | 72,5 | 72,5 | 75  | 75  |
| Chest Width (B) | 54 | 57 | 60   | 63   | 66  | 70  |