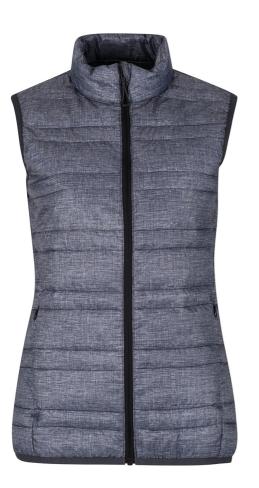

# RETRA857 WOMEN'S FIREDOWN DOWN-TOUCH INSULATED BODYWARMER Outlet

# 37 g/m<sup>2</sup> Fabric Information 100% Polyamide with water repellent and cire finish Durable water repellent finish Warmloft down-touch performance technology insulation High loft polyester insulation - 60gsm Polyester taffeta lining Special Features Inner zip guard 2 zipped lower pockets This product has no external logo branding Stretch binding to armholes and hem Country Of Origin: Myanmar

### COLORS:

Black/Black

Grey Marl/Black

Navy/French Blue