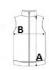

# SIZE SPECIFICATION (CM)

|                 | S  | М  | L    | XL   | 2XL | 3XL |
|-----------------|----|----|------|------|-----|-----|
| Pcs./₽          | 8  | 8  | 8    | 8    | 8   | 8   |
| Body Length (A) | 70 | 70 | 72,5 | 72,5 | 75  | 75  |
| Chest Width (B) | 53 | 57 | 61   | 65   | 70  | 74  |