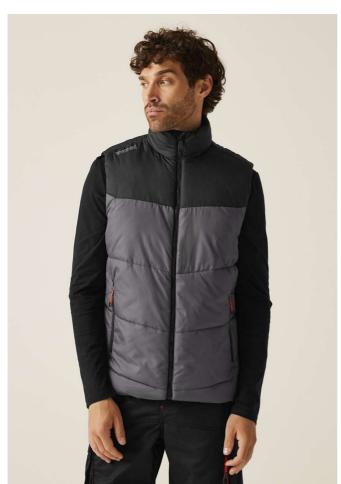

# **RETRA870** TACTICAL REGIME INSULATED BODYWARMER Outlet

# **MAIN FEATURES**

71 g/m<sup>2</sup>

## Fabric Information

75d polyester ripstop fabric

Durable water repellent finish

#### **Special Features**

Recycled fill made from approximately 20 plastic bottles (500ml size)

Heavyweight fill

Deep padded collar

Inner zip guard

Inner zipped security pocket

2 zipped lower pockets

Elasticated bound armholes

Elasticated hem

Made using recycled materials

## COLORS:

Dark Khaki/Black

Iron/Black

23 Aug 2025 11:16:52 Page 1 of 1