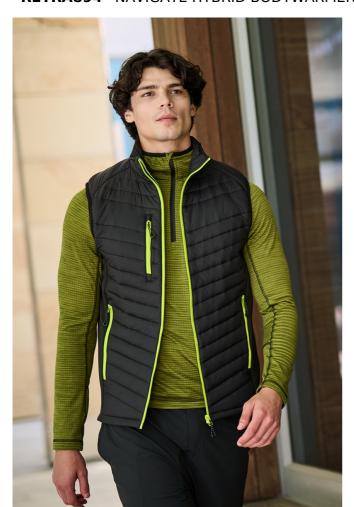

# **RETRA894** NAVIGATE HYBRID BODYWARMER

THERMO GUARD

**EXTOL** STRETCH

WATERREPELLENT

### **MAIN FEATURES**

37 g/m<sup>2</sup>

## Fabric Information

Polyamide panels to body

Extol stretch side panels and arms

Lightweight fill

#### **Special Features**

Ideal for decoration

2 zipped lower pockets and 1 chest pocket

Stretch binding

Made using recycled materials