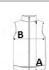

## SIZE SPECIFICATION (CM)

|                 | S  | М  | L    | XL   | 2XL | 3XL |
|-----------------|----|----|------|------|-----|-----|
| Pcs./€          | 8  | 8  | 8    | 8    | 8   | 8   |
| Body Length (A) | 71 | 71 | 73,5 | 73,5 | 76  | 76  |
| Chest Width (B) | 49 | 53 | 57   | 61   | 66  | 70  |