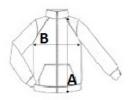

## SIZE SPECIFICATION (CM)

|                   | XXS   | XS    | S     | М  | L  | XL | 2XL | 3XL | 4XL |
|-------------------|-------|-------|-------|----|----|----|-----|-----|-----|
| Pcs./₩            | 16    | 16    | 16    | 16 | 16 | 16 | 16  | 16  | 16  |
| Body Length (A)   | 63.50 | 63.50 | 63.50 | 66 | 66 | 69 | 69  | 69  | 70  |
| Chest Width (B)   | 44.50 | 47    | 50    | 52 | 55 | 57 | 60  | 62  | 65  |
| Sleeve Length (C) | 71    | 71    | 72    | 72 | 73 | 74 | 74  | 75  | 75  |