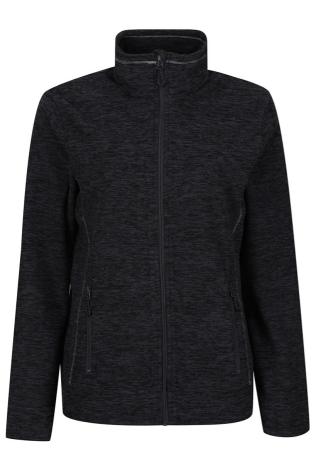

# RETRF604 THORNLY WOMEN - FULL ZIP MARL FLEECE Outlet

### Fabric Information

100% polyester marl knit effect fleece 220gsm 1 side anti-pill Symmetry fleece

Super soft handle

# Quick drying

Special Features Chin guard

2 zipped lower pockets

Self fabric cuffs

This product has no external logo branding

#### Country Of Origin:

Bangladesh