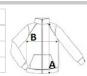

# SIZE SPECIFICATION (CM)

|                 | S  | M    | L  | XL | 2XL  | 3XL  |
|-----------------|----|------|----|----|------|------|
| Pcs./€          | 16 | 16   | 16 | 16 | 16   | 16   |
| Body Length (A) | 68 | 70,5 | 73 | 73 | 75,5 | 75,5 |
| Chest Width (B) | 50 | 54   | 58 | 62 | 67   | 71   |