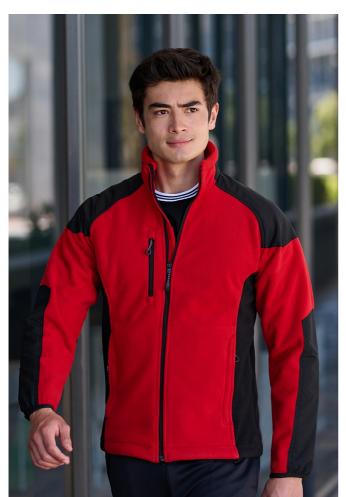

# **RETRF615** BROADSTONE SHOWERPROOF FLEECE Outlet

WATERREPELLENT

# **MAIN FEATURES**

 $330 \text{ g/m}^2$ 

#### **Fabric Information**

Polvester 100%

100% polyester microfleece bonded with a TPU waterproof and breathable membrane

#### **Special Features**

Strategic durable ripstop panels

Water repellent

2 zipped lower and 1 zipped chest pocket

Stretch binding to cuffs and collar

Adjustable neck cinch

Adjustable shockcord hem

Adjustable cuffs

This product has no external logo branding

#### Suggested Decoration:

Embroidery

### **Country Of Origin:**

China