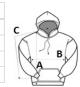

# SIZE SPECIFICATION (CM)

|                   | S  |
|-------------------|----|
| Pcs./♥            | 16 |
| Body Length (A)   | 68 |
| Chest Width (B)   | 51 |
| Sleeve Length (C) | 64 |