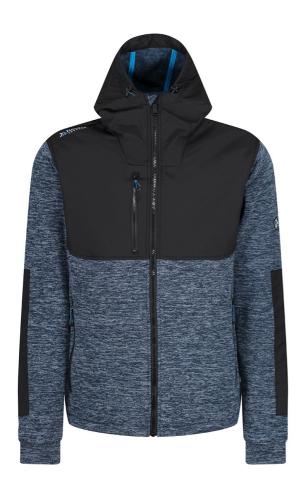

# RETRF624 TACTICAL HEIST HYBRID JACKET Outlet

## **MAIN FEATURES**

265 g/m<sup>2</sup>

#### **Fabric Information**

265gsm 85% polyester/13% viscose/2% elastane marl knit effect fleece

Strategic durable ripstop panels

### **Special Features**

Grown on hood with adjusters

2 zipped lower and 1 zipped chest pocket

Adjustable shockcord hem

Made using recycled materials

#### COLORS:

Blue Wing Marl/Black

21 Aug 2025 05:34:59 Page 1 of 1