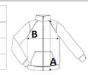

## SIZE SPECIFICATION (CM)

|        | S   | M    | L   | XL  | 2XL  | 3XL  | 4XL |
|--------|-----|------|-----|-----|------|------|-----|
| Pcs./€ | 16  | 16   | 16  | 16  | 16   | 16   | 16  |
| A      | 69  | 71,5 | 74  | 74  | 76,5 | 76,5 | 79  |
| В      | 104 | 112  | 120 | 128 | 138  | 146  | 154 |