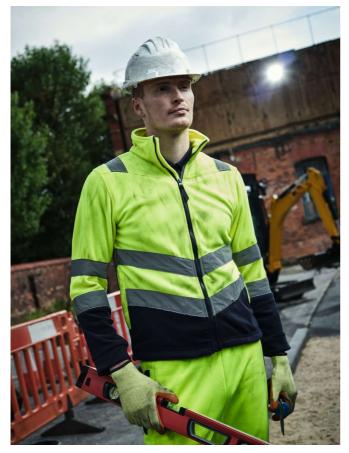

## RETRF655 PRO HI VIS 250 FLEECE Outlet

## MAIN FEATURES

250 g/m<sup>2</sup>

Fabric Information

Polyester 100% 250 series anti-pull Symmetry fleece

Special Features

EN ISO 20471:2013 +A1:2016 Class 2

2 lower pockets

Adjustable drawcord hem

Centre front zip with inner chin guard

Orange colour-way also conforms to RIS-3279/TOM when worn with RIS-3279-TOM Class 2 upper body cloth

ID Reflection - Our angled chevrons allow

people to know which way you are facing towards or away from

## COLORS:

Yellow/Navy