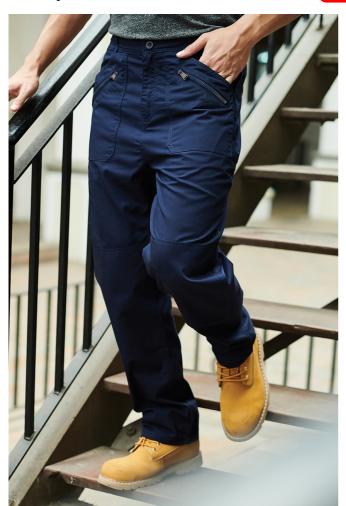

# RETRJ170 ORIGINAL ACTION TROUSERS Outlet

## MAIN FEATURES

170 g/m<sup>2</sup>

Polycotton Fabric

Durable water repellent finish

Fabric Weight 180g/m2

65% polyester, 35% cotton

Water repellent coating

Part-elasticated waist

Double seat for extra strength

Knee patches

Belt loops

2 Front pockets

4 front zip pockets

1 cargo leg pocket

2 back zipped pocket

 $\label{eq:conditional} \mbox{Available in Short, Regular and Long Leg Lengths}$ 

Sizes 28" - 46"