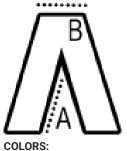

### SIZE SPECIFICATION (CM)

|                 | 30 | 32    |
|-----------------|----|-------|
| Pcs./₩          | 16 | 16    |
| Waist Width (B) | 40 | 42,50 |
| Inseam (A)      | 79 | 79    |

Navy

15 Jun 2025 21:57:01 Page 1 of 1