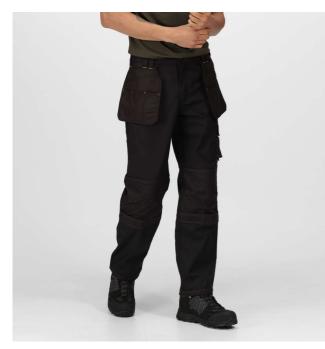

# RETRJ335L HARDWEAR HOLSTER TROUSERS (LONG) Outlet

REGATTA CARACTERISTICS PROFESSIONAL

# Durable water repellent finish Special Features

Easily accessible foldaway 'Holster' pockets with multiple compartments Kneepad pocket with hook and loop closure

Reinforced seams with triple stitching

Mobile phone pocket

Side and rear patch pockets with hook and loop closures Compatible with Regatta kneepad

Suggested Decoration:

Embroidery, Heat transfer, Screen printing

# COLORS:

Black