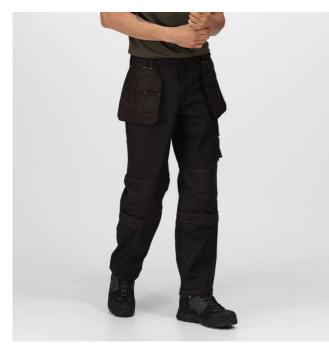

# RETRJ335R HARDWEAR HOLSTER TROUSERS (REGULAR) Outlet

REGATTA CARACTERISTICS PROFESSIONAL

# Durable water repellent finish Special Features

Easily accessible foldaway 'Holster' pockets with multiple compartments

Kneepad pocket with hook and loop closure

Reinforced seams with triple stitching

Mobile phone pocket

Side and rear patch pockets with hook and loop closures Compatible with Regatta kneepad

Suggested Decoration:

Embroidery, Heat transfer, Screen printing