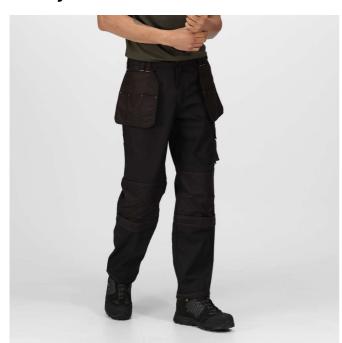

# RETRJ335S HARDWEAR HOLSTER TROUSERS (SHORT) Outlet

WATERREPELLENT

## **Special Features**

Easily accessible foldaway 'Holster' pockets with multiple compartments

Kneepad pocket with hook and loop closure

Reinforced seams with triple stitching

Mobile phone pocket

Side and rear patch pockets with hook and loop closures

Compatible with Regatta kneepad