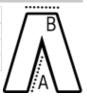

# SIZE SPECIFICATION (CM)

|                 | 42   | 44 | 46   | 50   | 52 | 54   | 56 | 58   | 60 | 62   |  |
|-----------------|------|----|------|------|----|------|----|------|----|------|--|
| Pcs./€          | 16   | 16 | 16   | 16   | 16 | 16   | 16 | 16   | 16 | 16   |  |
| Waist Width (B) | 37,5 | 40 | 42,5 | 47,5 | 50 | 52,5 | 55 | 57,5 | 60 | 62,5 |  |
| Inseam (A)      | 74   | 74 | 74   | 74   | 74 | 74   | 74 | 74   | 74 | 74   |  |