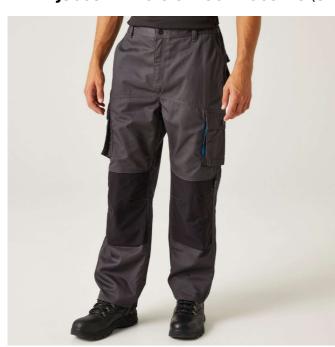

# RETRJ366S HEROIC CARGO TROUSERS (SHORT) Outlet

## **MAIN FEATURES**

245 g/m<sup>2</sup>

#### **Fabric Information**

65% Polyester 35% Cotton

CORDURA® bottom loading knee pockets

Part-elasticated waist

#### **Special Features**

Belt loops

Reinforced seams with triple stitching

Reinforced crotch seam

2 front pockets

2 back pockets

2 lower cargo pockets

Concealed zipped pocket

Shank button at waist for extra strength

Reinforced hem overlays

Compatible with Tactical Threads kneepad and belt