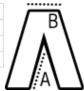

### **SIZE SPECIFICATION (CM)**

|                 | 44 | 46   | 50 | 52   | 54 | 56   |
|-----------------|----|------|----|------|----|------|
| Pcs./₽          | 12 | 12   | 12 | 12   | 12 | 12   |
| Waist Width (B) | 40 | 42,5 | 46 | 47,5 | 50 | 52,5 |
| Inseam (A)      | 74 | 74   | 74 | 74   | 74 | 74   |