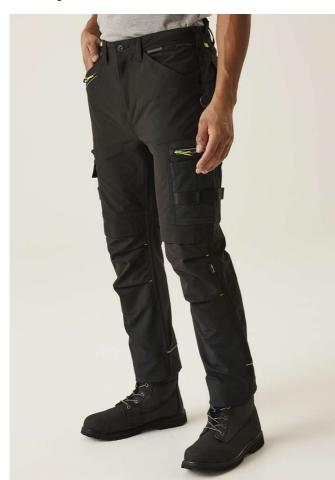

# RETRJ393 INFILTRATE SOFTSHELL STRETCH TROUSERS Outlet

### **MAIN FEATURES**

190 g/m<sup>2</sup>

#### **Fabric Information**

Woven stretch Softshell fabric

Ripstop stretch fabric to outer thigh, lower leg and seat panels

Durable water repellent finish

Wind resistant

#### **Special Features**

Cordura® top loading knee pad pockets

Reinforced seams with triple stitching

Reinforced crotch seam

Easily accessible foldaway 'Holster' pockets with multiple compartments

Multi function tool and mobile phone pockets to legs

2 front pockets

2 rear pockets

Shaped high back waistband for comfort

Inner anti-slip waistband print

Reflective piping to the rear of legs

Slim fit design

Belt loops

D-ring attachment

Reinforced hem overlays

Made using recycled materials