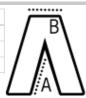

## SIZE SPECIFICATION (CM)

|                 | 60 | 62 |
|-----------------|----|----|
| Pcs./₽          | 12 | 12 |
| Waist Width (B) | 0  | 0  |
| Inseam (A)      | 0  | 0  |