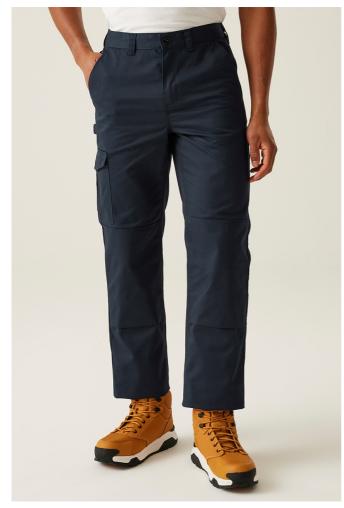

## RETRJ500 PRO CARGO TROUSERS Outlet

## MAIN FEATURES

| 245 g/m <sup>2</sup>                                              |
|-------------------------------------------------------------------|
| Water repellent coating                                           |
| Hardwearing polycotton fabric                                     |
| Fabric weight 245 g/m2                                            |
| 65% polyester 35% cotton fabric                                   |
| Part-elasticated waist                                            |
| Knee pad pockets                                                  |
| Belt loops                                                        |
| Zip fly opening                                                   |
| Metal shank button to CF fasten                                   |
| 2 front pockets 1 side cargo pocket button fasten, 2 rear pockets |
| Side leg ruler pocket                                             |
| D-ring attachment                                                 |
| Hammer loop                                                       |
| Reinforced crotch seam                                            |
| Reinforced seams with triple stitching                            |
|                                                                   |