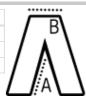

# SIZE SPECIFICATION (CM)

|                 | 32 | 34   | 36 | 38   | 40 | 30   |
|-----------------|----|------|----|------|----|------|
| Pcs./₽          | 16 | 16   | 16 | 16   | 16 | 16   |
| Waist Width (B) | 43 | 45,5 | 48 | 50,5 | 53 | 40,5 |
| Inseam (A)      | 74 | 74   | 74 | 74   | 74 | 74   |