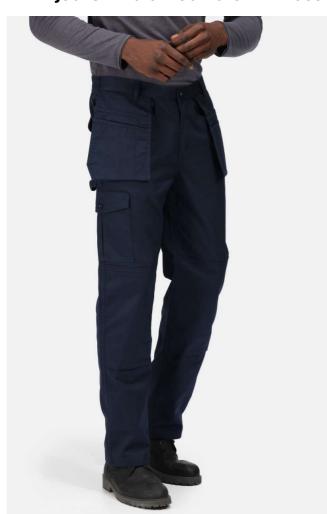

#### Special Features

Easy accessible fold away holster pockets with outside compartment pockets

Part elasticated waist

Knee pad pockets

Belt loops

Zip fly opening

Metal Shank button to CF fasten

2 Front pockets

1 side cargo pocket button fasten, 2 rear pockets

Side leg Ruler pocket

D-ring attachment

Hammer Loop

Reinforced crotch seam

Reinforced seams with triple stitching

### COLORS:

Black

Navy

19 Aug 2025 22:03:41 Page 1 of 1