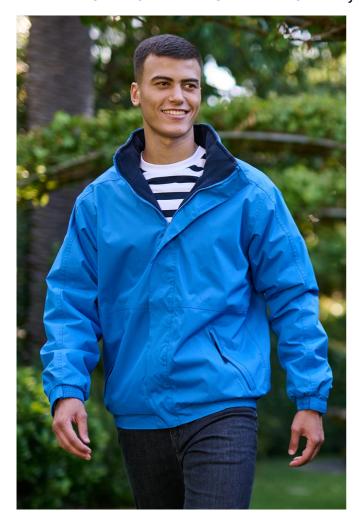

# RETRW297 DOVER FLEECE LINED BOMBER JACKET

HYDRAFORT 5000

SYMMETRY

THERMO GUARD

#### **Fabric Information**

Waterproof Hydrafort polyester fabric

220 series anti-pill Symmetry fleece lined body

Fleece lined collar

Windproof fabric

Thermo-Guard insulation in sleeves

Taped seams

### **Special Features**

Concealed hood with adjusters

Stormflap with hook and loop

Adjustable cuffs

2 lower zipped pockets

Inner patch security pocket

Concealed zip entrance in lining for embroidery access