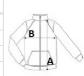

# SIZE SPECIFICATION (CM)

|                   | XS | S     | м     | L     | XL    | 2XL   | 3XL   | 4XL |
|-------------------|----|-------|-------|-------|-------|-------|-------|-----|
| Pcs./€            | 8  | 8     | 8     | 8     | 8     | 8     | 8     | 8   |
| Body Length (A)   | -  | 73.50 | 73.50 | 76    | 76    | 78.50 | 78.50 | -   |
| Chest Width (B)   | -  | 55.50 | 59.50 | 63.50 | 67.50 | 72.50 | 76.50 | -   |
| Sleeve Length (C) | -  | 83    | 84.50 | 86    | 87.50 | 89    | 90.50 | -   |