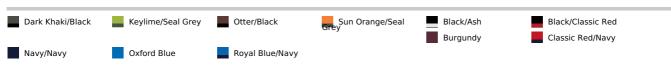

cuffs

2 lower zipped pockets

Inner patch security pocket

Concealed zip entrance in lining for embroidery access

Made using recycled materials

#### Suggested Decoration:

Heat transfer, Screen printing

# **Country Of Origin:**

China



**2**2025 : **p. 355** 



# SIZE SPECIFICATION (CM)

|                   | XS | S     | м     | L     | XL    | 2XL   | 3XL   | 4XL |
|-------------------|----|-------|-------|-------|-------|-------|-------|-----|
| Pcs./€            | 8  | 8     | 8     | 8     | 8     | 8     | 8     | 8   |
| Body Length (A)   | -  | 73.50 | 73.50 | 76    | 76    | 78.50 | 78.50 | -   |
| Chest Width (B)   | -  | 55.50 | 59.50 | 63.50 | 67.50 | 72.50 | 76.50 | -   |
| Sleeve Length (C) | -  | 83    | 84.50 | 86    | 87.50 | 89    | 90.50 | -   |



#### COLORS:



19 Aug 2025 22:08:06 Page 1 of 1