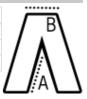

## SIZE SPECIFICATION (CM)

|                 | XS    | S  | М     | L  | XL | 2XL | 3XL |
|-----------------|-------|----|-------|----|----|-----|-----|
| Pcs./€          | 30    | 30 | 30    | 30 | 30 | 30  | 30  |
| Waist Width (B) | 29.50 | 32 | 34.50 | 37 | 42 | 47  | 52  |
| Inseam (A)      | 79    | 79 | 79    | 79 | 79 | 79  | 79  |