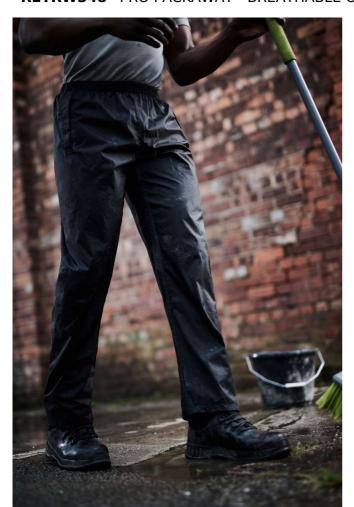

## RETRW348 PRO PACKAWAY - BREATHABLE OVERTROUSERS

ISOLITE

#### **MAIN FEATURES**

 $80 \text{ g/m}^2$ 

# Fabric Information

Waterproof and breathable Isolite lightweight polyamide fabric

Durable water repellent finish

Windproof fabric

Taped seams

#### **Special Features**

Elasticated waist

2 side pocket openings

Adjustable hem with press studs

Packs away into stuff sack