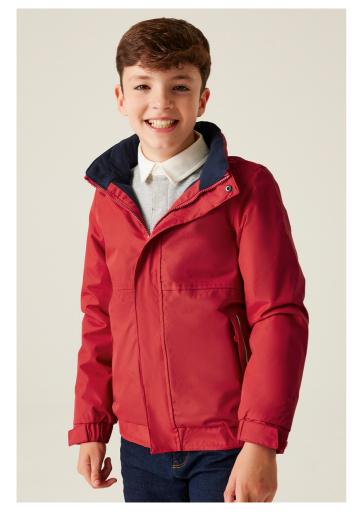

# RETRW418 KIDS DOVER - FLEECE LINED JACKET

### COLORS:

Classic Red/Navy

Royal Blue/Navy

#### Fabric Information

Waterproof Hydrafort 5000 polyester fabric 220 series anti-pill Symmetry fleece lining Polyester lined sleeves with Thermo-Guard insulation Fleece lined collar Taped seams

#### **Special Features**

Reflective safety piping to lower pockets and back seam Concealed hood Studded stormflap with hook and loop Elasticated cuffs 2 lower zipped pockets Inner pocket Printed name label (all sizes) Concealed zip entrance in lining for embroidery access