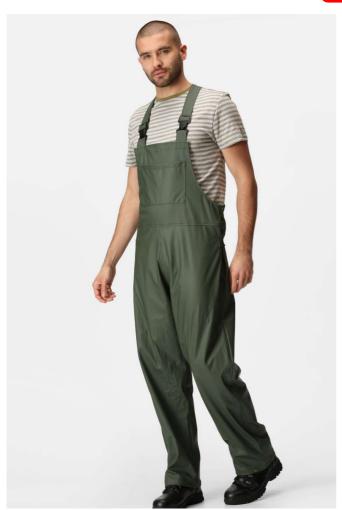

# **RETRW519** STORMFLEX BIB AND BRACE **Outlet**

#### **Special Features**

Welded seams

Adjustable elasticated braces

1 large pocket to chest

Adjustable waist

Press studs at hem

This product has no external logo branding

### COLORS:

Olive

20 Aug 2025 10:36:22 Page 1 of 1