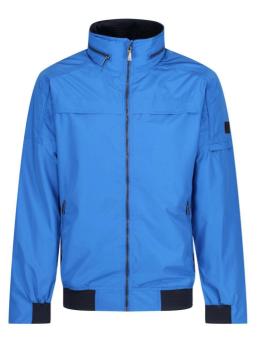

# RETRW520 WATERPROOF FINN JACKET Outlet

REGATTA C

### MAIN FEATURES

120 g/m<sup>2</sup> Fabric Information Waterproof and breathable Isotex 5000 peached polyester fabric Durable water repellent finish Fabric Information Taped seams Part mesh, part polyester taffeta lining

Internal security pocket

Lightweight concealed hood with adjusters

Ribbed inner collar

Ribbed cuffs and hem

2 zipped lower pockets

Concealed zip entrance in lining for

embroidery access

Suggested Decoration:

#### COLORS:

Nautical Blue Navy

True Red