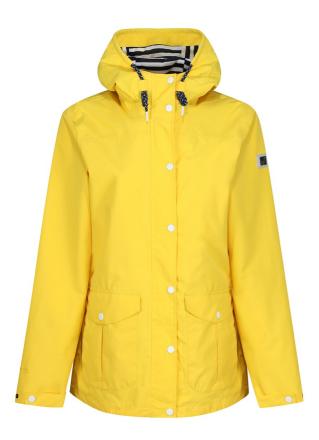

# RETRW521 PHOEBE JACKET Outlet

REGATTA C

#### Polyester 100%

Waterproof and breathable Isotex 5000 coated polyester fabric

Durable water repellent finish

Taped seams

Jersey stripe lining to hood

100% polyester taffeta lining

#### Special Features

Internal security pocket

Grown on hood with drawcord adjusters

Adjustable cuffs with snap fastening

2 lower patch pockets with handwarmer pockets behind

Concealed zip entrance in lining for embroidery access