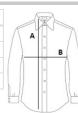

### SIZE SPECIFICATION (CM)

|                   | S  | М  | L  | XL | 2XL |
|-------------------|----|----|----|----|-----|
| Pcs./€            | 24 | 24 | 24 | 24 | 24  |
| Body Length (A)   | 66 | 69 | 71 | 73 | 75  |
| Chest Width (B)   | 52 | 56 | 60 | 64 | 68  |
| Sleeve Length (C) | 66 | 67 | 68 | 70 | 72  |