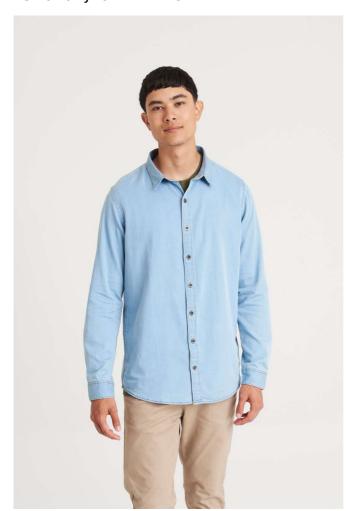

# **SD040** JACK DENIM SHIRT

## **MAIN FEATURES**

155 g/m<sup>2</sup>

100% Cotton

Relaxed fit

No pockets for maximum embellishment area.

Narrow collar

Back yoke

Satin weave

Button placket centre front fastening

Turned hem with single needle stitch detail

Single needle contrast at armholes collar and front placket

2 button placket at cuff

Certifications: