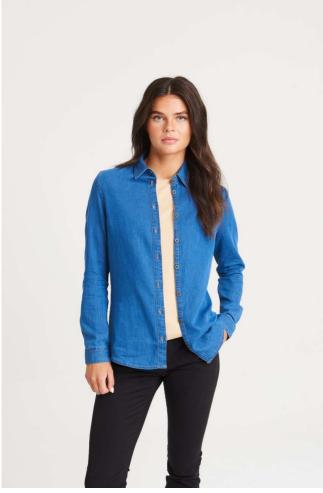

### SD045 - LUCY DENIM SHIRT

# SD045 LUCY DENIM SHIRT

#### MAIN FEATURES

| 155 g/m <sup>2</sup>                                        |
|-------------------------------------------------------------|
| 100% Cotton                                                 |
| Standard fit                                                |
| No pockets for maximum embellishment area.                  |
| Modern narrow collar                                        |
| Yoke at back shoulder                                       |
| Satin weave                                                 |
| Button placket centre front fastening                       |
| Turned hem with single needle stitch detail                 |
| Single needle contrast at armholes collar and front placket |
| 2 button placket at cuff                                    |
| Certifications:                                             |