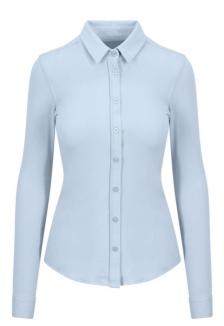

# **SD047** ANNA KNITTED SHIRT **Outlet**

## **MAIN FEATURES**

190 g/m<sup>2</sup>

95% Cotton/5% Elastane

Fashion fit

No pockets for maximum embellishment area

Modern narrow collar

Darts at back for close fit

Yoke at back shoulder

Micro Pique Knit

Long sleeves

Turned hem with single needle stitch detail

Single needle contrast at armholes collar and front placket

2 button placket at cuff

Twin needle stitching at side seams, sleeves and cuffs