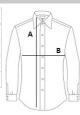

# SIZE SPECIFICATION (CM)

|                   | XS    | S     | M     | L     | XL    |
|-------------------|-------|-------|-------|-------|-------|
| Pcs./₩            | 24    | 24    | 24    | 24    | 24    |
| Body Length (A)   | 64    | 66.50 | 69    | 71.50 | 74    |
| Chest Width (B)   | 40.50 | 44.50 | 48.50 | 52.50 | 56.50 |
| Sleeve Length (C) | 58    | 59    | 60    | 61    | 62    |