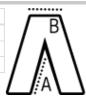

## SIZE SPECIFICATION (CM)

|                 | 6-L | 8-R | 8-L | 10-R | 10-L | 12-R | 12-L | 14-R | 14-L |
|-----------------|-----|-----|-----|------|------|------|------|------|------|
| Pcs./€          | 12  | 12  | 12  | 12   | 12   | 12   | 12   | 12   | 12   |
| Waist Width (B) | 32  | 34  | 34  | 36   | 36   | 38   | 38   | 41   | 41   |
| Inseam (A)      | 82  | 77  | 82  | 77   | 82   | 77   | 82   | 77   | 82   |