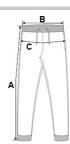

## SIZE SPECIFICATION (CM)

|                 | xxs | XS | S  | М  |
|-----------------|-----|----|----|----|
| Pcs./₽          | 12  | 24 | 24 | 24 |
| Waist Width (B) | 33  | 35 | 37 | 39 |
| Inseam (A)      | 70  | 71 | 71 | 71 |
| Hip Width (C)   | 42  | 45 | 48 | 51 |