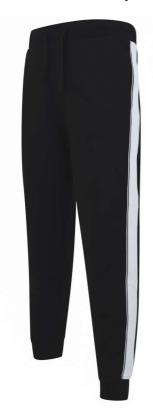

# SF423 UNISEX CONTRAST JOGGERS Outlet

# MAIN FEATURES

250 g/m<sup>2</sup>

60% Cotton, 40% Polyester Brushed Back Fleece

Ribbed cuff and elasticated waistband with self-coloured flat lace drawcord with stitched evelets

2 x curved side pockets and 1 x back patch pocket

100% polyester taping down outside sleeves

## COLORS:

Black/White

Navy/White

19 Aug 2025 22:02:48 Page 1 of 1