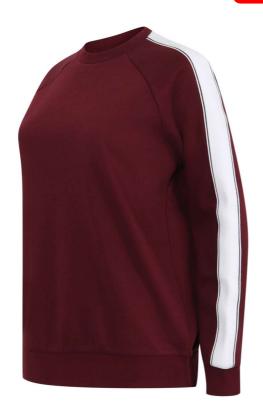

# SF523 UNISEX CONTRAST SWEAT Outlet

## **MAIN FEATURES**

250 g/m<sup>2</sup>

60% Cotton, 40% Polyester Brushed Back Fleece

Unisex oversized sweat with contrast striped sleeves

Raglan sleeves

100% polyester taping down outside sleeves

1x1 deep ribbed hem and cuffs

#### **COLORS:**

■ Black/White ■ Burgundy/White ■ Navy/White

19 Aug 2025 22:02:26 Page 1 of 1