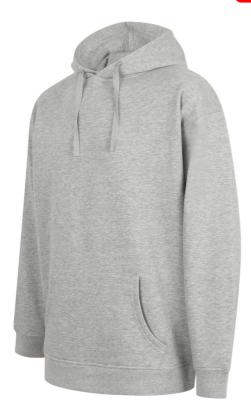

# SF527 UNISEX OVERSIZED HOODY Outlet

## **MAIN FEATURES**

250 g/m<sup>2</sup>

60% Cotton, 40% Polyester Brushed Back Fleece

Oversized pullover hoody

Set-in sleeves

Deep ribbed hem and cuffs

Kangaroo front pocket

2-piece hood, with single jersey lining and twin-needle cover-stitch detail

Functional flat lace drawcord, with stitched eyelets

Single-jersey back neck facing and back neck tape

Twin-needle topstitching at neck and armhole

Tear-out label, for easy re-branding

#### **COLORS:**

Heather Grey

19 Aug 2025 22:01:27 Page 1 of 1