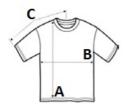

## SIZE SPECIFICATION (CM)

|                   | XS | S  | М  | L  | XL | 2XL |
|-------------------|----|----|----|----|----|-----|
| Pcs./₽            | 72 | 72 | 72 | 72 | 72 | 72  |
| Body Length (A)   | 61 | 62 | 63 | 64 | 65 | 66  |
| Chest Width (B)   | 40 | 42 | 45 | 48 | 52 | 56  |
| Sleeve Length (C) | 16 | 16 | 17 | 17 | 17 | 17  |