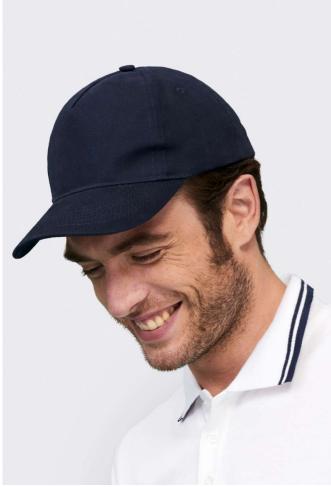

# SO00594 SOL'S LONG BEACH - 5 PANEL CAP

#### Style

5 panels

Preformed sandwich peak

4 embroidered ventilation eyelets Adjustable back fastening with metal buckle