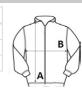

## **SIZE SPECIFICATION (CM)**

|                 | XS | S  | М  | L  | XL | 2XL |
|-----------------|----|----|----|----|----|-----|
| Pcs./€          | 30 | 30 | 30 | 30 | 30 | 30  |
| Body Length (A) | 68 | 70 | 72 | 74 | 76 | 78  |
| Chest Width (B) | 51 | 55 | 58 | 61 | 64 | 67  |