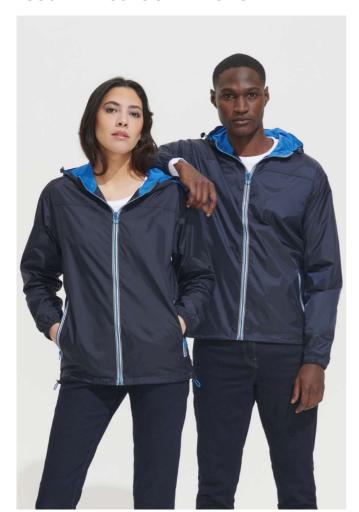

# **S001171** SOL'S SKATE - UNISEX LINED WINDBREAKER

#### Quality

100% polyamide

Lining: 100% polyester mesh Water repellent and windproof

Style

Constrasted zip

Side pockets

### COLORS:

Camo/Royal blue Neon Lime/Royal Black/Dark Grey Navy/Royal Blue Gold Royal Blue/Neon

15 Aug 2025 08:20:33 Page 1 of 1