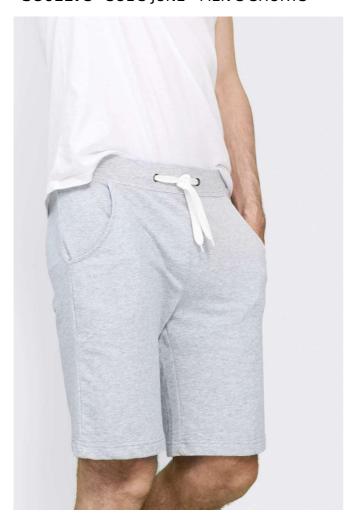

# **SO01175** SOL'S JUNE - MEN'S SHORTS

### **MAIN FEATURES**

240 g/m<sup>2</sup>

#### Quality

80% cotton - 20% polyester

#### Style

Elasticated waistband

2 side pockets

### Suggested Decoration:

Embroidery, Flex, Heat transfer, Screen printing

# COLORS:

Black

French Navy

Grey Melange

20 Aug 2025 02:33:03 Page 1 of 1