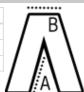

# **SIZE SPECIFICATION (CM)**

|                 | S  | М  | L  | XL | 2XL | 3XL |
|-----------------|----|----|----|----|-----|-----|
| Pcs./€          | 30 | 30 | 30 | 30 | 30  | 30  |
| Waist Width (B) | 36 | 38 | 40 | 42 | 44  | 46  |
| Inseam (A)      | 25 | 25 | 25 | 25 | 25  | 25  |