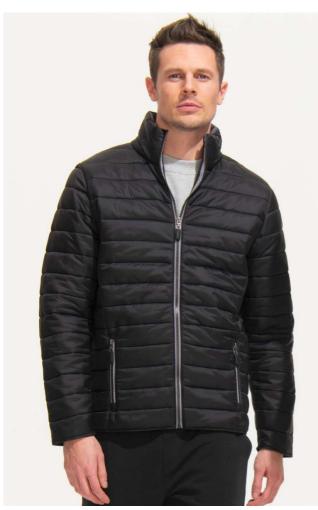

# **SO01193** SOL'S RIDE MEN - LIGHT PADDED JACKET

#### Quality

Outside & lining: 100% polyamide Padding: 100% polyester - 180 gsm

#### Style

2 pockets with a zip that matches the lining

High collar, close-fitting cut

Tone-on-tone bias finishing on sleeve ends and bottom