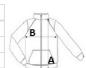

## SIZE SPECIFICATION (CM)

|                 | S  | М  | L  | XL | 2XL | 3XL |
|-----------------|----|----|----|----|-----|-----|
| Pcs./€          | 10 | 10 | 10 | 10 | 10  | 10  |
| Body Length (A) | 70 | 72 | 74 | 76 | 78  | 80  |
| Chest Width (B) | 54 | 57 | 60 | 63 | 66  | 69  |