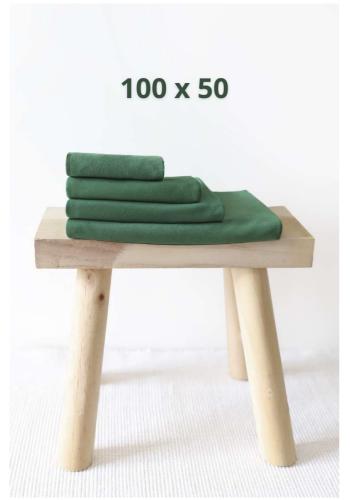

## SIZE SPECIFICATION (CM)

|                                   | U   | B |
|-----------------------------------|-----|---|
| Pcs./₽                            | 100 |   |
| Pcs./©<br>Length (A)<br>Width (B) | 100 | A |
| Width (B)                         | 50  |   |

## 190 g/m<sup>2</sup>

Quality 90% microfibre polyester - 10% polyamide

Style

Overlock finishing Tone-on-tone stitched elastic band to fold the towel