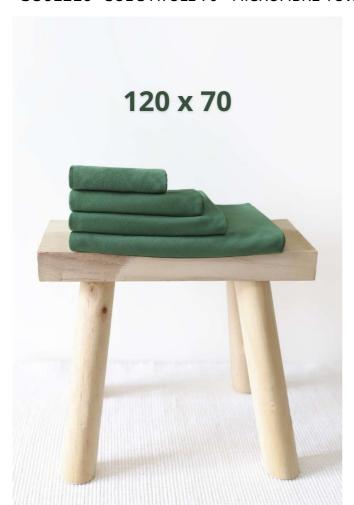

## SIZE SPECIFICATION (CM)

|                                   | U   |   |
|-----------------------------------|-----|---|
| Pcs./₽                            | 100 |   |
| Pcs./©<br>Length (A)<br>Width (B) | 120 | Α |
| Width (B)                         | 70  |   |