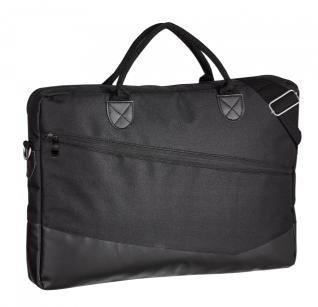

#### Style

Zip main compartment

1 front pocket

Padded interior

Faux leather yoke

Nylon carrying handle

Adjustable and removable nylon shoulder strap

Sewed inside bottom