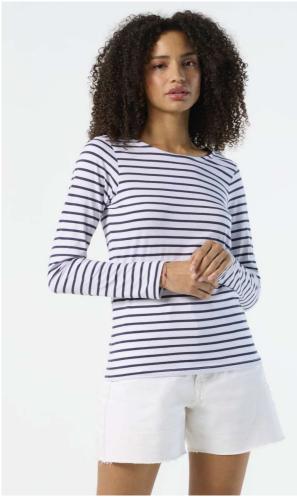

# SO01403 SOL'S MARINE WOMEN - LONG SLEEVE STRIPED T-SHIRT

# 150 g/m<sup>2</sup> Quality 100% combed Ringspun cotton

**Style** Round neck

Cut and sewn Chambray details inside neck

#### COLORS:

White/Navy