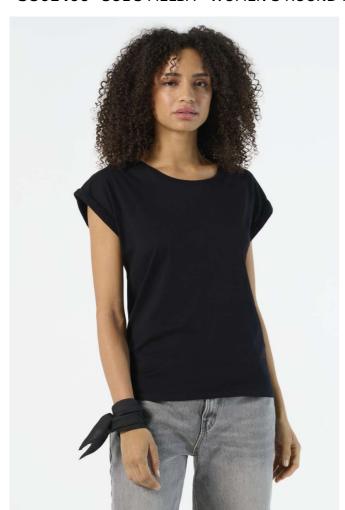

# **SO01406** SOL'S MELBA - WOMEN'S ROUND NECK T-SHIRT

### **MAIN FEATURES**

115 g/m<sup>2</sup>

## Quality

100% combed Ringspun cotton

#### Style

Reinforcing tape on neck

Round neck

Seamless armholes

Turned-up cuffs

Cut and sewn

### Suggested Decoration:

Digital printing (DTF), Embroidery, Flex, Heat transfer, Screen printing

# COLORS:

Deep Black

White

14 Jun 2025 05:09:05 Page 1 of 1