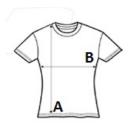

# SIZE SPECIFICATION (CM)

|                 | S  | М  | L  |  |
|-----------------|----|----|----|--|
| Pcs./€          | 50 | 50 | 50 |  |
| Body Length (A) | 62 | 67 | 72 |  |
| Chest Width (B) | 45 | 49 | 53 |  |