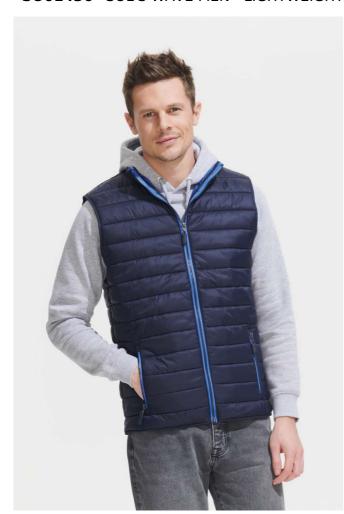

# **S001436** SOL'S WAVE MEN - LIGHTWEIGHT BODYWARMER

#### Style

2 pockets with a fancy zip that matches the lining

High collar, close-fitting cut

Tone-on-tone bias finishing at bottom