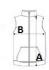

# **SIZE SPECIFICATION (CM)**

|                 | S  | М  | L  | XL | 2XL | 3XL |
|-----------------|----|----|----|----|-----|-----|
| Pcs./€          | 10 | 10 | 10 | 10 | 10  | 10  |
| Body Length (A) | 68 | 70 | 72 | 74 | 76  | 78  |
| Chest Width (B) | 55 | 57 | 59 | 61 | 63  | 65  |