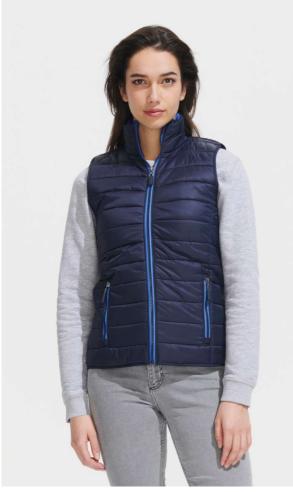

# SO01437 SOL'S WAVE WOMEN - LIGHTWEIGHT BODYWARMER

#### Style

2 pockets with a fancy zip that matches the lining High collar, close-fitting cut Tone-on-tone bias finishing at bottom