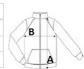

## **SIZE SPECIFICATION (CM)**

|                 | XS | S  | М  | L  | XL | 2XL | 3XL | 4XL | 5XL |
|-----------------|----|----|----|----|----|-----|-----|-----|-----|
| Pcs./€          | 20 | 20 | 20 | 20 | 20 | 20  | 20  | 20  | 20  |
| Body Length (A) | 68 | 69 | 70 | 71 | 72 | 73  | 74  | 0   | 0   |
| Chest Width (B) | 51 | 54 | 57 | 60 | 63 | 66  | 69  | 0   | 0   |