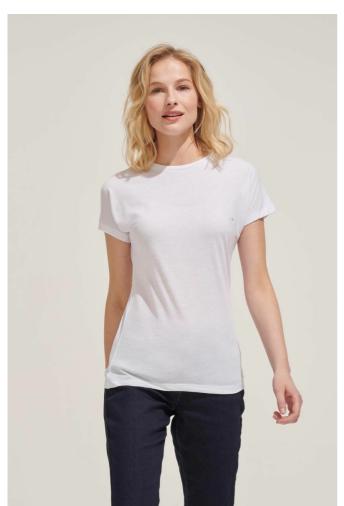

# **SO01705** SOL'S MAGMA WOMEN - SUBLIMATION T-SHIRT Outlet

### **MAIN FEATURES**

160 g/m<sup>2</sup>

#### Quality

100% polyester with cotton feel

### Style

Ribbed collar with elastane

Short sleeves without armholes

Cut and sewn