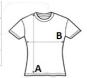

# SIZE SPECIFICATION (CM)

|                 | S     | М  | L     | XL    | 2XL   |  |
|-----------------|-------|----|-------|-------|-------|--|
| Pcs./₽          | 50    | 50 | 50    | 50    | 50    |  |
| Body Length (A) | 65.20 | 66 | 66.70 | 67.50 | 68.20 |  |
| Chest Width (B) | 43    | 46 | 49    | 52    | 55    |  |