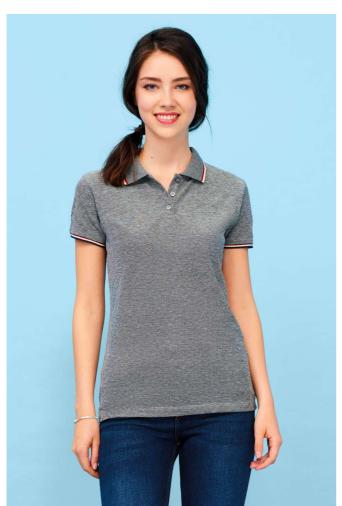

# **SO02082** SOL'S PANAME WOMEN - HEATHER POLO SHIRT **Outlet**

## **MAIN FEATURES**

180 g/m<sup>2</sup>

#### Quality

60% cotton, 40% polyester

### Style

Short sleeves

3-button placket

Cut and sewn

Fitted cut

Ribbed collar and cuffs with contrasting stripes