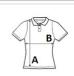

# SIZE SPECIFICATION (CM)

|                 | S  | М  | 1  | XL | 2XL |
|-----------------|----|----|----|----|-----|
|                 |    |    | -  |    |     |
| Pcs./€          | 50 | 50 | 50 | 50 | 50  |
| Body Length (A) | 63 | 65 | 67 | 68 | 69  |
| Chest Width (B) | 43 | 45 | 47 | 49 | 51  |