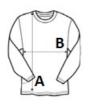

## SIZE SPECIFICATION (CM)

|                 | S  | М  | L  | XL | 2XL |  |
|-----------------|----|----|----|----|-----|--|
| Pcs./€          | 25 | 25 | 25 | 25 | 25  |  |
| Body Length (A) | 71 | 72 | 73 | 74 | 75  |  |
| Chest Width (B) | 51 | 54 | 57 | 60 | 63  |  |