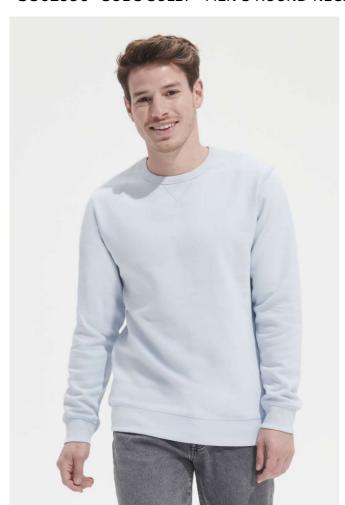

# **S002990** SOL'S SULLY - MEN'S ROUND-NECK SWEATSHIRT

#### Quality

80% Ringspun cotton - 20% polyester

Brushed lining

Outside: 100% cotton

## Style

Crewneck with stitched V-detail 2x2 ribbed cuffs, collar and hem

Set-in sleeves Cut and sewn

Half moon inside collar

Taped neck