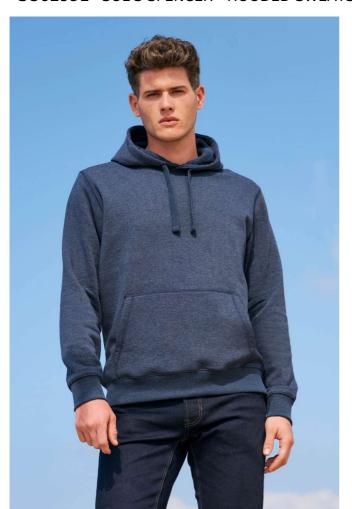

# **S002991** SOL'S SPENCER - HOODED SWEATSHIRT

### **MAIN FEATURES**

280 g/m<sup>2</sup>

### Quality

80% Ringspun cotton - 20% polyester

Brushed lining

Outside: 100% cotton

#### Style

Front pouch pocket

Cut and sewn

Lined hood with drawcord

2x2 ribbed cuffs and hem

Half moon inside collar

Taped neck

#### Suggested Decoration:

Embroidery