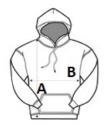

### **SIZE SPECIFICATION (CM)**

|                 | S  | М  | L  | XL | 2XL |  |
|-----------------|----|----|----|----|-----|--|
| Pcs./€          | 25 | 25 | 25 | 25 | 25  |  |
| Body Length (A) | 68 | 69 | 70 | 71 | 72  |  |
| Chest Width (B) | 51 | 54 | 57 | 60 | 63  |  |